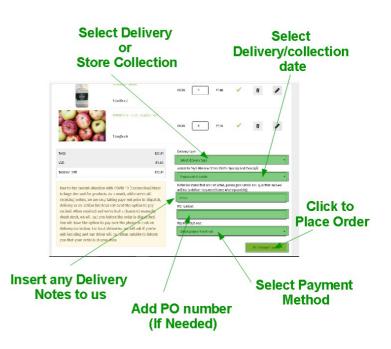

# **Basket Continued**

<u>Store Collection/Delivery</u> – Select if you want your order delivered or if you are collecting from the store.

**Delivery/Collection Date** – Select what day you would like your order delivered/collecting.

**Delivery Notes** – Add any delivery instructions.

**<u>PO Number</u>** – Add a PO or order number if you need one.

Payment Method – Select payment method. Currently only one option is available 'Pay on Delivery' Please select this.

<u>**Place Order**</u> – Press this button to place your order.

You will then receive an automatic email confirmation within a few minutes of placing your order. If you do not receive this email your order has not been received by us! Please ensure all of the above options on 'your basket' have been selected otherwise it will not place your order.