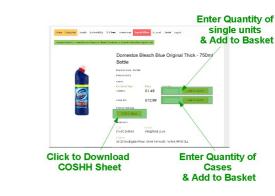

THOMPSONS

Welcome to

Thompsons

<u>Click on the Product Picture</u> – This will take you to a new page with detailed information on your selected product. You can then add that product to your basket and also see any allergen information or download COSHH sheets (If Applicable)

<u>Click 'Show Options'</u> – This brings up a pop up allowing you to quickly add that product to your basket and not losing the page you are viewing that item on.