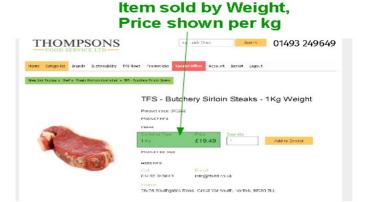

## Products are sold either by Single Units or by Weight

#### **Items sold by Weight**

- To purchase 1kg of Sirloin Steak put '1' in the quantity box.
- To Purchase 400g of Sirloin Steak put '0.400' in the quantity box.
- If you wanted to purchase 6 x 8oz Sirloin Steaks,
  - Add 1kg of Sirloin Steaks to your basket, then click on your basket and add a note for that product (Detailed below).