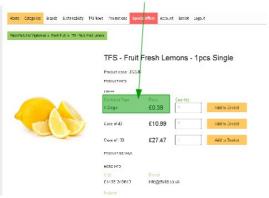

## Item sold by Single Unit, Price per single unit listed

#### Single Unit items

- To purchase 1 single lemon you will put '1' in the quantity box next to the single unit (as highlighted),
- To purchase 1 case of 40 lemons you will put '1' in the box next to the case of 40.
- To purchase 10 lemons you will put '10' in the quantity box next to the single unit (as highlighted).
- To Purchase 3 cases of 40 lemons you will put '3' in the quantity box next to the case of 40.