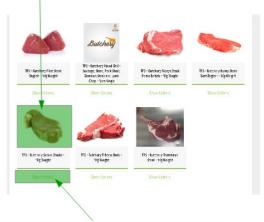

## **Click on Product Picture for extended options**

## Click 'Show Options' for Quick Add