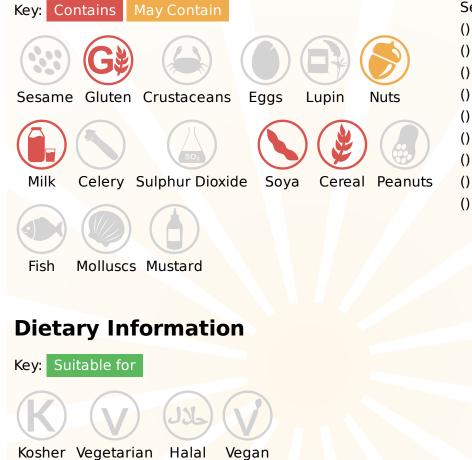

# **Allergy Information**

Please Note: This information has been supplied by manufacturers and other third parties to Thompsons Food Service Ltd. Whilst we take steps to ensure the information is correct and regularly updated, we give no warranty and no guarantee to the accuracy of this information. Product information and ingredients may change; please always read product labels carefully in addition to this document for accuracy. Please also consider changes to ingredients when products have been substituted.

### Ingredients

Bread [WHEAT Flour (contains Calcium Carbonate, Iron, Niacin, Thiamin), Water, Yeast, Salt, Spirit Vinegar, WHEAT Protein, Vegetable Oils (Rapeseed, Palm), Flavouring, Emulsifier (E471), Preservative (E282), Palm Fat, Flour Treatment Agent (E300)], Ham (20%) [Pork, Water, Salt, Dextrose, Stabilisers (E451, E452), Antioxidant (E301), Preservative (E250)], Grated Mild Cheddar Cheese (MILK) (8%), Béchamel Sauce [Vegetable Stock (Water, Salt, Yeast Extract, Maltrodextin, Sugar, Onion, Carrot, Tomato, Herbs), Skimmed MILK, Palm Oil, Modified Maize Starch, Butter (MILK), MILK Proteins, Salt, Emulsifier (SOYA Lecithin)], Grated Red Leicester (5%) [Red Leicester Cheese (MILK), Colour (Annatto Norbixin)], Cracked Black Pepper.