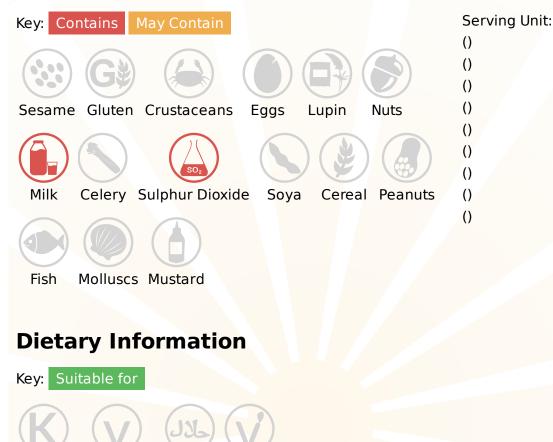

### Walls Impulse Solero Exotic - Information

TFS Product Code:015429Suppliers Product Code:Information Last Updated:Date Produced:19/05/2024

**Allergy Information** 

## Ingredients

Ingredients: Reconstituted skimmed MILK, sugar, water, pineapple juice from concentrate (8.5%), peach puree (6.5%), glucose-fructose syrup, passion fruit juice (6%), mango puree (6%), coconut fat, whey solids (MILK), stabilisers (guar gum, locust bean gum, tara gum), emulsifier (mono-and diglycerides of fatty acids), colour (carotenes), acidity regulator (citric acid), natural vanilla flavouring.