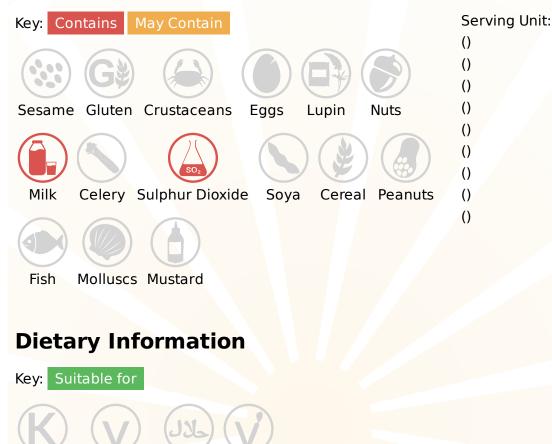

## Walls Impulse Solero Exotic - Information

TFS Product Code:015429Suppliers Product Code:Information Last Updated:Date Produced:26/07/2025

**Allergy Information** 

## Ingredients

Ingredients: Reconstituted skimmed MILK, sugar, water, pineapple juice from concentrate (8.5%), peach puree (6.5%), glucose-fructose syrup, passion fruit juice (6%), mango puree (6%), coconut fat, whey solids (MILK), stabilisers (guar gum, locust bean gum, tara gum), emulsifier (mono-and diglycerides of fatty acids), colour (carotenes), acidity regulator (citric acid), natural vanilla flavouring.