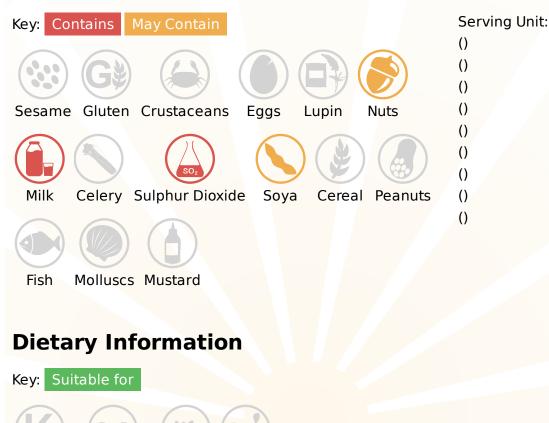

# Ingredients

Reconstituted skimmed MILK, sugar, glucose syrup, cocoa mass<sup>1</sup>, glucose-fructose syrup, butter fat (MILK), cocoa butter<sup>1</sup>, fructose syrup, cream (MILK), whole MILK powder, coconut fat, whey solids (MILK), skimmed MILK powder, caramelised sugar syrup, emulsifiers (E471, E476, E442, lecithins), butter (MILK), corn, stabilisers (E407, E412, E410, E417), salt, sunflower oil, flavourings. Gluten free. <sup>1</sup>Rainforest Alliance Certified<sup>™</sup>