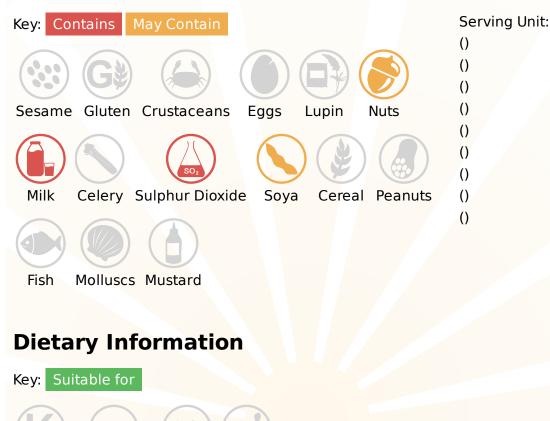

### Walls Impulse Magnum Double Caramel - Information

TFS Product Code:015424Suppliers Product Code:Information Last Updated:Date Produced:19/05/2024

**Allergy Information** 

## Ingredients

Ingredients: Reconstituted skimmed MILK, sugar, coconut oil, cocoa mass, glucose-fructose syrup, cocoa butter, whole MILK powder, glucose syrup, butter oil (MILK), whey solids (MILK), fat-reduced cocoa powder, skimmed MILK powder, emulsifiers (E476, E471, E442), stabilisers (E410, E412, E407), modified starch, colours (E160a, E150b), exhausted vanilla bean pieces, salt, flavourings, natural vanilla flavouring (with MILK).