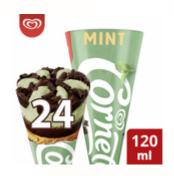

## **Walls Impulse Cornetto Mint - Information**

Mint flavoured ice cream in a wafer cone (14%), with chocolate flavoured coating (12%) and dark chocolate pieces (2%).

TFS Product Code: 015420 **Suppliers Product Code:** 69641417 Information Last Updated: 03/01/2024 **Date Produced:** 10/09/2025

### Walls Impulse Cornetto Mint - Information

TFS Product Code: 015420 Suppliers Product Code: 69641417 Information Last Updated: 03/01/2024 Date Produced: 10/09/2025