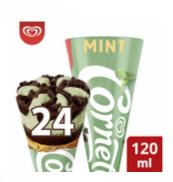

## **Walls Impulse Cornetto Mint - Information**

Mint flavoured ice cream in a wafer cone (14%), with chocolate flavoured coating (12%) and dark chocolate pieces (2%).

TFS Product Code: 015420 **Suppliers Product Code:** 69641417 Information Last Updated: 03/01/2024 **Date Produced:** 10/09/2025

### Walls Impulse Cornetto Mint - Information

TFS Product Code: 015420 Suppliers Product Code: 69641417 Information Last Updated: 03/01/2024 Date Produced: 10/09/2025