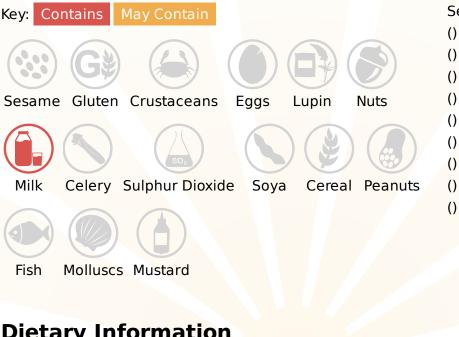

# **Allergy Information**

### Ingredients

Cream @ 20% (MILK), Skim MILK Powder, Modified Starch, Lactic Cultures, Preservative (Potassium Sorbate)