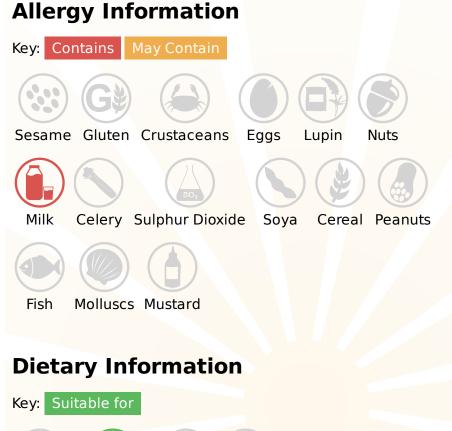

### Ingredients

Pasteurised cows MILK, Salt, Starter culture, Rennet, Calcium Chloride E509