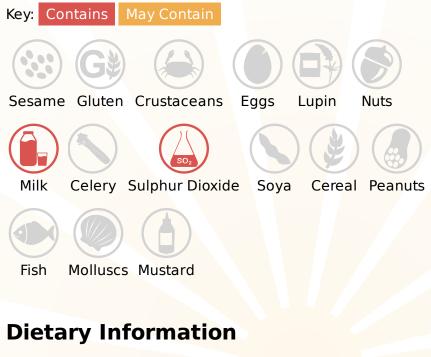

## Allergy Information

## Ingredients

Cheese (57%) (MILK), reconstituted skimmed MILK powder, water, whey powder (MILK), emulsifying salts (sodium phosphate, triphosphates, polyphosphates), modified maize starch.