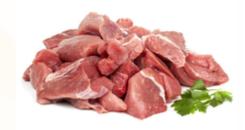

### **TFS - Butchery Diced Pork - Information**

Elm Tree Hand Diced Pork 2.5kg. Prepared with care in premises where celery, egg, fish, soya, milk, mustard, cereals containing gluten and sulphites are also used.