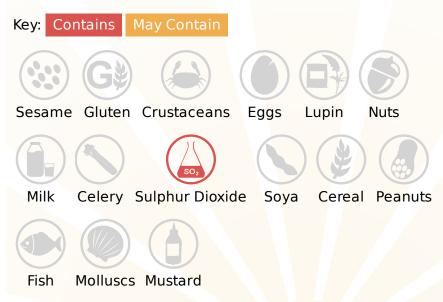

Thompsons Food Service Ltd. Nelsons Yard South Denes Road Great Yarmouth Norfolk NR30 3PR



Tel: 01493 249649 Fax: 0845 051 8772 E-Mail: accounts@tfsltd.co.uk Web: www.tfsltd.co.uk

#### Tate & Lyle White Rough Cut Sugar Cubes - Information

FLO FAIRTRADE W ROUGH CUBE 8X1KG - White granulated sugar formed into a rough cut sugar cube. Used in tea and coffee drinks.

TFS Product Code:025140Suppliers Product Code:Information Last Updated:28/12/2023Date Produced:02/08/2025



### Allergy Information



# **Nutritional Information**

| Serving Unit:       | 100g or 100ml |
|---------------------|---------------|
| Energy (kcal)       | 800.00        |
| Energy (kJ)         | 3400.00       |
| Protein (g)         | 0.00          |
| Carb (g)            | 199.90        |
| Of Which Sugars (g) | 199.90        |
| Fat (g)             | 0.00          |
| Of Which Saturates  |               |
| (g)                 | 0.00          |
| Fibre (g)           | 0.00          |
| Salt (g)            | <0.02         |
|                     |               |

## **Dietary Information**



**Please Note:** This information has been supplied by manufacturers and other third parties to Thompsons Food Service Ltd. Whilst we take steps to ensure the information is correct and regularly updated, we give no