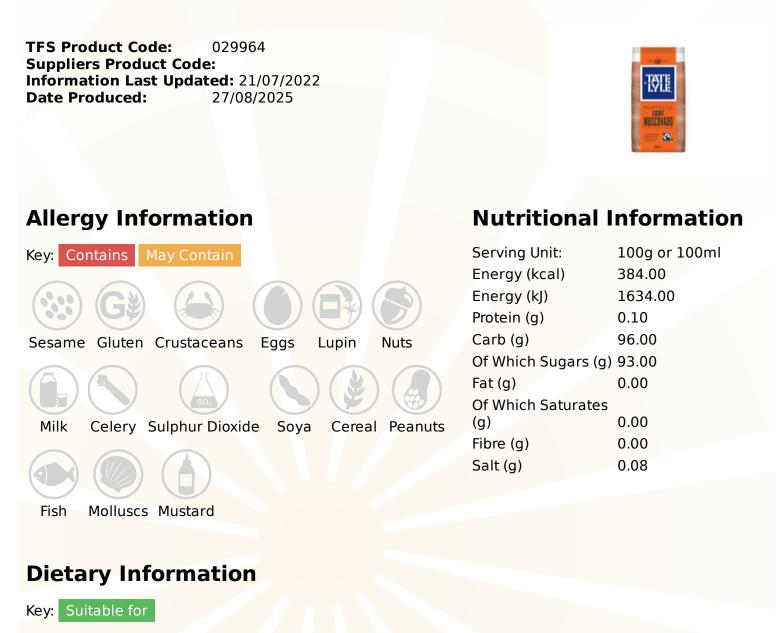

### Tate & Lyle Light Muscovado Sugar - Information

TFS Product Code: 029964 Suppliers Product Code: Information Last Updated: 21/07/2022 Date Produced: 27/08/2025