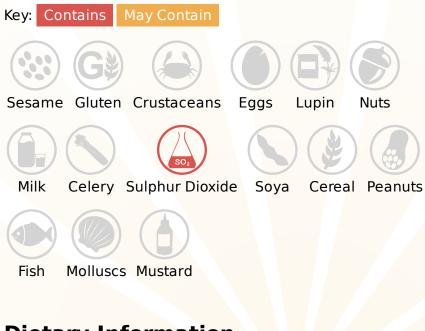

Thompsons Food Service Ltd. Nelsons Yard South Denes Road Great Yarmouth Norfolk NR30 3PR



Tel: 01493 249649 Fax: 0845 051 8772 E-Mail: accounts@tfsltd.co.uk Web: www.tfsltd.co.uk

### Tate & Lyle Black Treacle - Information

A thick black invert formed of a combination of sucrose, glucose and fructose found naturally in sugar cane. Also commonly described as a 'molasses'. It has a powerful and slightly bitter flavour. The typical applications for this product include brewing, dark table sauces, rich cakes and liquorice.

TFS Product Code: 029502 Suppliers Product Code: Information Last Updated: 23/02/2023 Date Produced: 20/08/2025

## **Allergy Information**



# **Nutritional Information**

| Serving Unit:       | 100g or 100ml |
|---------------------|---------------|
| Energy (kcal)       | 274.00        |
| Energy (kJ)         | 1163.00       |
| Protein (g)         | 1.20          |
| Carb (g)            | 67.20         |
| Of Which Sugars (g) | 66.80         |
| Fat (g)             | <0.50         |
| Of Which Saturates  |               |
| (g)                 | 0.10          |
| Fibre (g)           | 0.00          |
| Salt (g)            | 0.45          |
|                     |               |

## **Dietary Information**



**Please Note:** This information has been supplied by manufacturers and other third parties to Thompsons Food Service Ltd. Whilst we take steps to ensure the information is correct and regularly updated, we give no