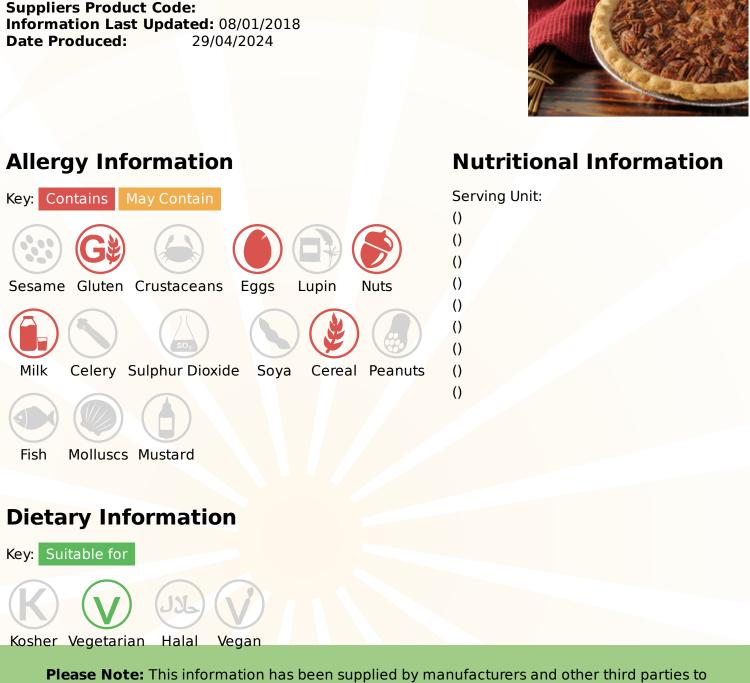

# Sidoli Pecan Pie - Information

TFS Product Code: 014760 Suppliers Product Code: Information Last Updated: 08/01/2018 Date Produced: 29/04/2024

# Ingredients

Glucose syrup, EGG, WHEAT flour (with added calcium, iron, niacin, thiamin), butter (MILK), brown sugar, PECAN NUTS (9%), shortening (palm oil, rapeseed oil), sugar, margarine (palm oil, rapeseed oil, water, emulsifier (mono- and diglycerides of fatty acids), natural flavouring), modified maize starch, colour blend (BARLEY malt extract, curcumin), salt, natural flavouring.