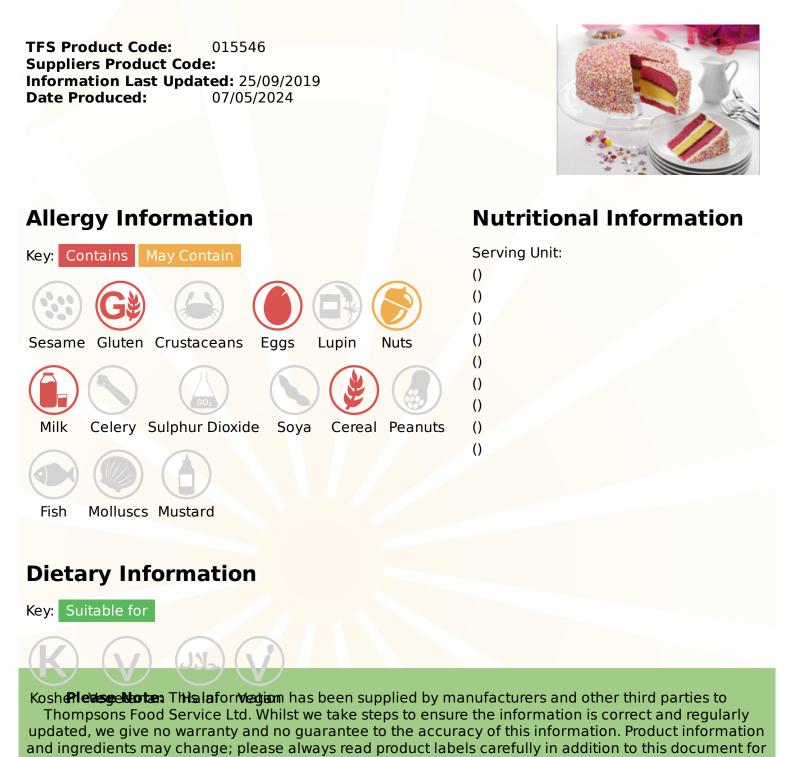

## Sidoli Angel Sparkle Cake - Information

A three layer moist sponge cake comprising of two pink layers and one yellow layer sandwiched with strawberry jam and sweet buttercream. The gateau is smothered in buttercream and finished with a sprinkling of colourful crunchy spheres. This gateau is pre-portioned into 14 portions and packed 6 gateau per outer.