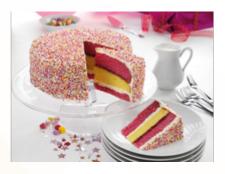

## Sidoli Angel Sparkle Cake - Information

A three layer moist sponge cake comprising of two pink layers and one yellow layer sandwiched with strawberry jam and sweet buttercream. The gateau is smothered in buttercream and finished with a sprinkling of colourful crunchy spheres. This gateau is pre-portioned into 14 portions and packed 6 gateau per outer.