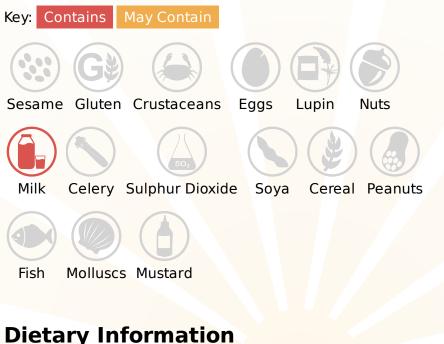

# Allergy Information

Nutritional Information

Serving Unit:

() ()

()

()

() ()

()

### Ingredients

Skimmed MILK Powder, Sugar, Fructose, Dextrose, Thickeners (Xanthan Gum, Carrageenan Gum, Guar Gum, Locust Bean Gum), Flavourings, Anti-Caking Agent (Silicon Dioxide), Colour (Beta-Carotene).