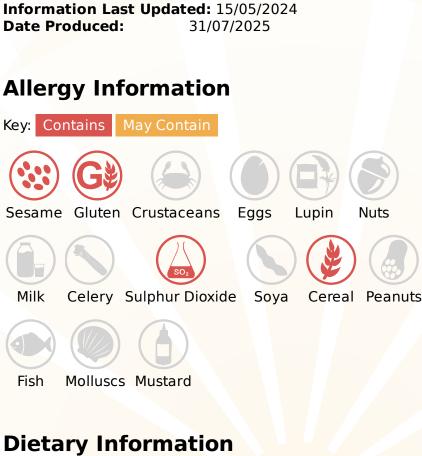

## Ingredients

Tomatoes (27%), Water, Sugar, <b>BARLEY</b> Malt Vinegar, Water Chestnuts (6%), Dried Glucose Syrup, Red Pepper (4%), Modified Maize Starch, Pineapple Juice Concentrate, Ginger Purée, Garlic Purée, Toasted

<b>SESAME</b> Oil, Salt, Red Chilli, Red Chilli Flakes, Red Chilli Purée, Colour (Paprika Extract).