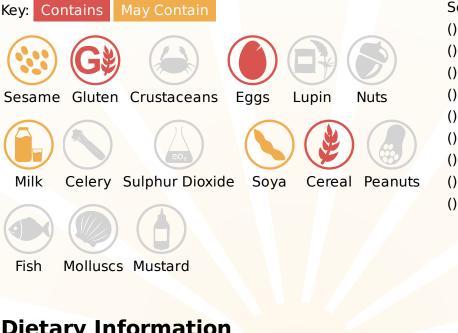

### Sharwood Sharwood Medium Egg Noodles - Information

Medium Egg Noodles.

TFS Product Code: 013389 **Suppliers Product Code:** Information Last Updated: 20/03/2020 Date Produced: 25/07/2025

**Allergy Information** 