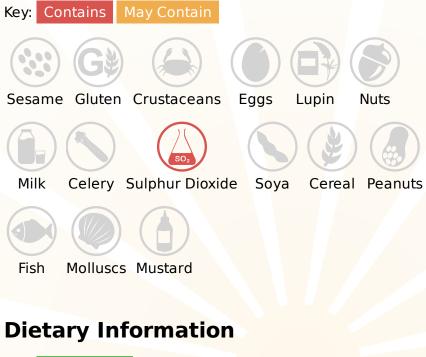

## Allergy Information

### Ingredients

Carbonated Water, Sugar, Lemon Juice From Concentrate (2%), Acid (Citric Acid), Flavourings, Acidity Regulator (Sodium Citrates), Sweeteners (Aspartame, Sodium Saccharin), Preservative (Potassium Sorbate), Antioxidant (Ascorbic Acid).