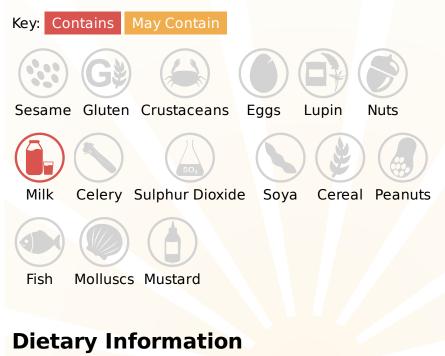

Thompsons Food Service Ltd. Nelsons Yard South Denes Road Great Yarmouth Norfolk NR30 3PR



Tel: 01493 249649 Fax: 0845 051 8772 E-Mail: accounts@tfsltd.co.uk Web: www.tfsltd.co.uk

#### **President Camembert Mini - Wooden Wheel - Information**

Full fat soft cheese made from pasteurised cow's milk

TFS Product Code:030406Suppliers Product Code:Information Last Updated:11/03/2022Date Produced:10/08/2025



## Allergy Information



# Nutritional Information

| Serving Unit:             | 100g or 100ml |
|---------------------------|---------------|
| Energy (kcal)             | 270.00        |
| Energy (kJ)               | 1124.00       |
| Protein (g)               | 22.00         |
| Carb (g)                  | 2.00          |
| Of Which Sugars (g)       | 0.50          |
| Fat (g)                   | 20.00         |
| <b>Of Which Saturates</b> |               |
| (g)                       | 14.00         |
| Fibre (g)                 | 0.00          |
| Salt (g)                  | 1.14          |
|                           |               |

Key: Suitable for



**Please Note:** This information has been supplied by manufacturers and other third parties to Thompsons Food Service Ltd. Whilst we take steps to ens