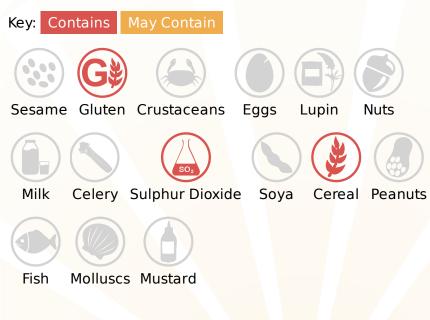

Thompsons Food Service Ltd. Nelsons Yard South Denes Road Great Yarmouth Norfolk NR30 3PR



Tel: 01493 249649 Fax: 0845 051 8772 E-Mail: accounts@tfsltd.co.uk Web: www.tfsltd.co.uk

## **Osprio Natural White Breadcrumbs - Information**

White Breadcrumbs

TFS Product Code: 029726 Suppliers Product Code: Information Last Updated: 19/03/2024 Date Produced: 17/08/2025

# **Allergy Information**



### **Dietary Information**



Nutritional Information

| Serving Unit:       | 100g or 100ml |
|---------------------|---------------|
| Energy (kcal)       | 353.20        |
| Energy (kJ)         | 1501.00       |
| Protein (g)         | 9.80          |
| Carb (g)            | 80.20         |
| Of Which Sugars (g) | 1.60          |
| Fat (g)             | 1.50          |
| Of Which Saturates  |               |
| (g)                 | 0.20          |
| Fibre (g)           | 3.30          |
| Salt (g)            | 1.10          |
|                     |               |

**Please Note:** This information has been supplied by manufacturers and other third parties to Thompsons Food Service Ltd. Whilst we take steps to ensure the information is correct and regularly updated, we give no warra