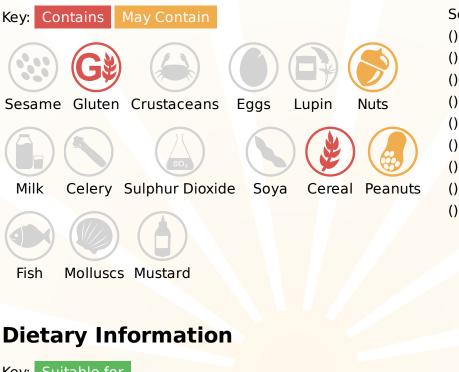

## **Nestle Shredded Wheat - Information**

NA

**TFS Product Code:** 021094 **Suppliers Product Code:** Information Last Updated: 14/02/2019 Date Produced: 03/05/2024

**Allergy Information** 