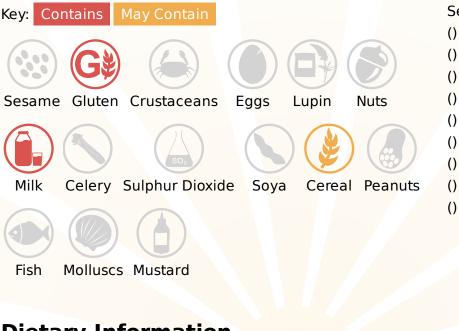

**Allergy Information** 

## Ingredients

Sugar, Glucose syrup, Whole and skimmed MILK powder, Cocoa mass, Cocoa butter, Vegetable fat (Palm, Shea/Illipe/Mango kernel/Kokum gurgi/Sal), Invert sugar syrup, Sweetened condensed skimmed MILK, Lactose and proteins from whey (from MILK), Whey powder (from MILK), Butterfat (from MILK), Emulsifier (Sunflower lecithin), Salt, Flavourings.