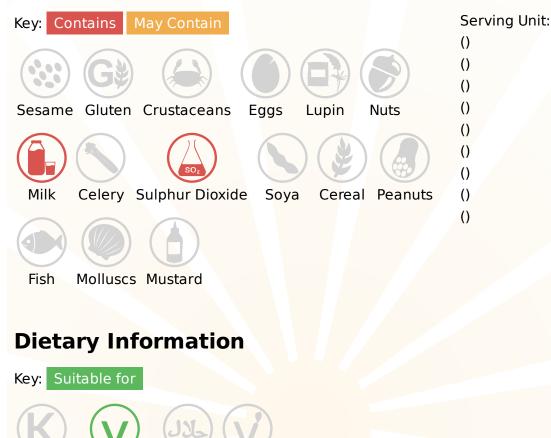

### **Nescafe Coffee Mate - Information**

TFS Product Code:025743Suppliers Product Code:Information Last Updated:Date Produced:17/05/2024

**Allergy Information** 

> Registered Office: Nelsons Yard, South Denes Road, Great Yarmouth, NR30 3PR, England Company No: 07107278 VAT No: GB 986 0801 93 Directors: E. Thompson, R. Thompson, T. Thompson

Kosher Vegetarian Halal