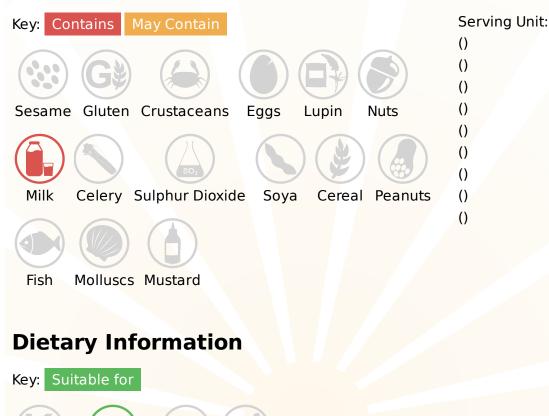

### Ingredients

Skimmed MILK powder, sugar, dried glucose syrup, palm oil, emulsifiers (E471, E472b, E472e, E450iii), stabilisers (E407, E340ii), MILK proteins, natural colours (E162, E163), natural flavouring, calcium carbonate, anti-caking agent (E551),