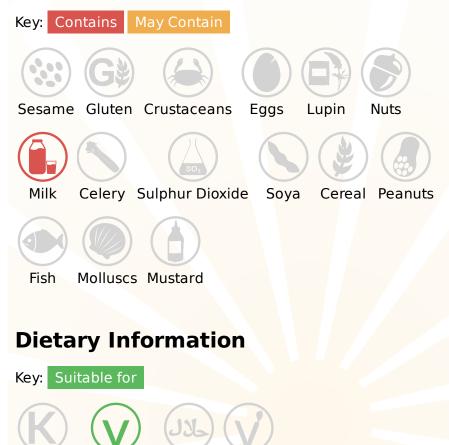

# **Allergy Information**

Vegan

Registered Office: Nelsons Yard, South Denes Road, Great Yarmouth, NR30 3PR, EnglandCompany No: 07107278VAT No: GB 986 0801 93Directors: E. Thompson, R. Thompson, T. Thompson

Kosher Vegetarian Halal

## Ingredients

Cheddar Cheese (MILK) Red Leicester Cheese (MILK), Colour: Annatto.