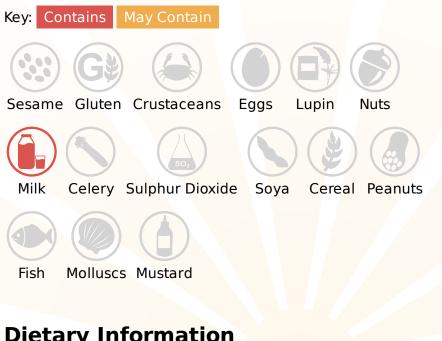

Thompsons Food Service Ltd. Nelsons Yard South Denes Road Great Yarmouth Norfolk **NR30 3PR** 



Tel: 01493 249649 Fax: 0845 051 8772 E-Mail: accounts@tfsltd.co.uk Web: www.tfsltd.co.uk

## Minstrel Cheddar Cheese White (Mild) - Full Block - Information

mild white cheddar

**TFS Product Code:** 017657 **Suppliers Product Code:** Information Last Updated: 06/12/2018 Date Produced: 13/08/2025



# **Allergy Information**



# **Nutritional Information**

Serving Unit:

- () ()
- ()
- ()
- ()
- () ()
- ()

()

### **Dietary Information**

Key: Suitable for Kosher Vegetarian Halal Vegan

Please Note: This information has been supplied by manufacturers and other third parties to Thompsons Food Service Ltd. Whilst we take steps to ensure the information is correct and regularly updated, we give no warranty and no guarantee to the accuracy of this information. Product information and ingredients may change; please always read product labels carefully in addition to this document for accuracy. Please also consider changes to ingredients when products have been substituted.

> Registered Office: Nelsons Yard, South Denes Road, Great Yarmouth, NR30 3PR, England Company No: 07107278 VAT No: GB 986 0801 93 Directors: