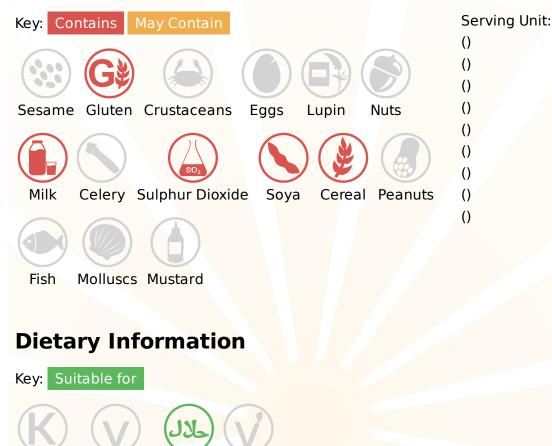

#### Meadow Vale Foods Pickin' Chicken Popcorn Chicken 10-20g -Information

TFS Product Code: 025069 Suppliers Product Code: Information Last Updated: Date Produced: 13/05/2024

**Allergy Information** 

## Ingredients

Chicken Breast (59%), Water, WHEAT Flour, WHEAT Starch, Vegetable Oil (Palm , SOYA), Tapioca Starch, Salt, WHEAT Gluten, Garlic Powder, Spices, Raising Agents (Sodium Carbonates, Diphosphates, Calcium Phosphates), Paprika Extract, Sugar, MILK Solids.

> Registered Office: 7 Church Plain, Great Yarmouth, Norfolk, NR30 1PL, England Company No: 07107278 VAT No: GB 986 0801 93 Directors: E. Thompson, R. Thompson, T. Thompson

Kosher Vegetarian Halal