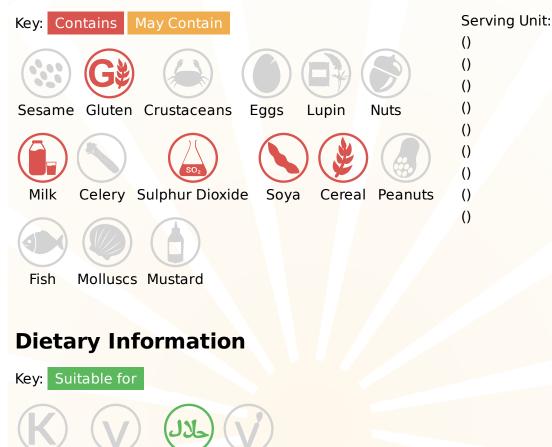

#### Meadow Vale Foods Pickin' Chicken Popcorn Chicken 10-20g -Information

TFS Product Code: 025069 Suppliers Product Code: Information Last Updated: Date Produced: 02/08/2025

**Allergy Information** 

## Ingredients

Chicken Breast (59%), Water, WHEAT Flour, WHEAT Starch, Vegetable Oil (Palm , SOYA), Tapioca Starch, Salt, WHEAT Gluten, Garlic Powder, Spices, Raising Agents (Sodium Carbonates, Diphosphates, Calcium Phosphates), Paprika Extract, Sugar, MILK Solids.