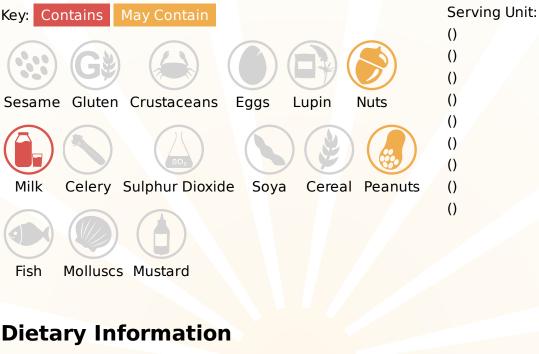

# Allergy Information

### Ingredients

Fresh MILK (46%), double cream (MILK)(16%), cherry fruit sauce (10%)[cherries, sugar, water, modified waxy maize starch, natural flavouring, acidity regulator (citric acid), potassium sorbate], cherry ripple (6%) [cherry puree, glucose syrup, water, sugar, modified waxy maize starch, acidity regulator (citric acid, trisodium citrate), natural colour (anthocyanins), natural flavouring], sugar, MILK solids, dextrose, emulsifier (mono & di-glycerides of fatty acids), stabilisers (locust bean, guar gum, carrageenan), natural cherry flavouring, glycerine, natural colours (red beet, anthocyanins).