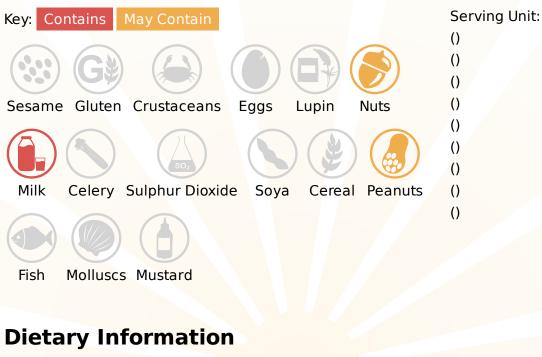

# Allergy Information

## Ingredients

Fresh MILK (55%), double cream (MILK) (19%), sugar, toffee ripple (5%) [sugar, water, glucose syrup, starch, caramel syrup, natural flavouring, acidity regulators (trisodium citrate, citric acid), colour (titanium dioxide)], caramel fudge pieces (5%) [sugar, sweetened condensed MILK (MILK, sugar), glucose syrup, non-hydrogenated vegetable oil (sustainable palm), butter (MILK), emulsifier (mono and di-glycerides of fatty acids), glycerine, salt], MILK solids, dextrose, glycerine, emulsifier (mono and di-glycerides of fatty acids), stabilisers (guar gum, locust bean gum, carrageenan), natural colour (caramel), natural flavour.