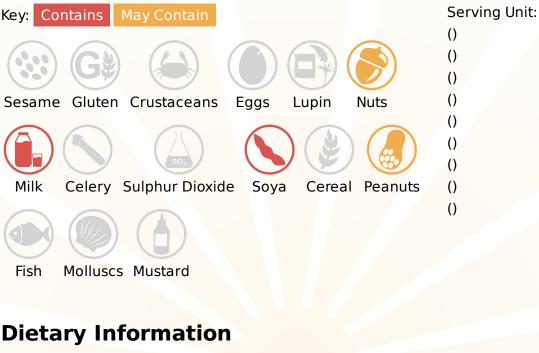

## **Allergy Information**

## Ingredients

Fresh MILK (52%), double cream (MILK) (18%), sugar, butterscotch chips (7%) [sugar, glucose syrup, brown sugar, non-hydrogenated vegetable fat (shea kernel, sustainable palm, emulsifier (sunflower lecithin)), butter (MILK), sweetened condensed skimmed MILK (sugar, skimmed MILK), salt, emulsifier (SOYA lecithin), icing sugar, natural flavourings], caramel ripple (6%) [sugar, water, glucose syrup, cornflour, caramel syrup, natural flavouring, acidity regulators (trisodium citrate, citric acid), colour (titanium dioxide)], MILK solids, dextrose, emulsifier (mono and diglycerides of fatty acids), stabilisers (locust bean gum, guar gum, carrageenan), natural caramel flavouring, glycerine, natural colour (caramel), salt.