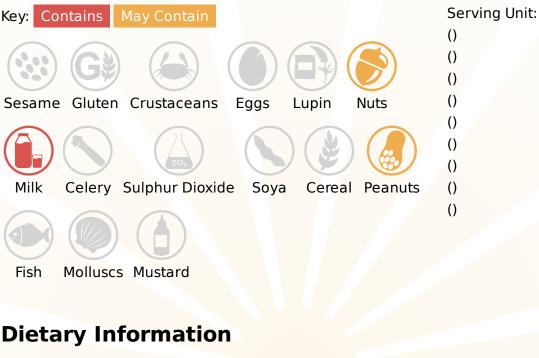

## **Allergy Information**

## Ingredients

Fresh MILK (53%), double cream (MILK) (18%), sugar, chocolate ripple (6%) [sugar, water, glucose syrup, cocoa powder, stabilisers (guar gum, xantham gum, carob gum), acidity regulator (citric acid), natural flavouring], caramel fudge pieces (5%) [sugar, sweetened condensed MILK (MILK, sugar), glucose syrup, vegetable oil (sustainable palm), butter (MILK), emulsifier (glycerol monostearate), glycerine, salt], MILK Solids, dextrose, natural banana flavouring, emulsifier (mono and di-glycerides of fatty acids), stabilisers (locust bean gum, guar gum, carrageenan), glycerine, natural colours (curcumin, annatto).