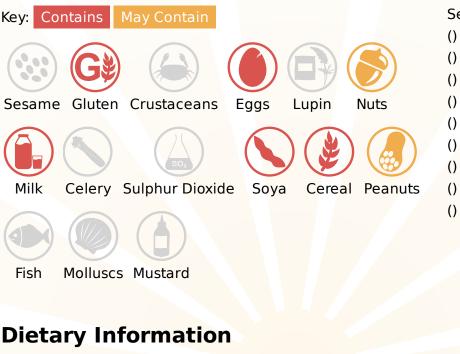

# **Allergy Information**

## Ingredients

Fresh MILK(51%), sugar, double cream (MILK)(9%), clotted cream (MILK)(8%), chocolate chip cookie dough (5%) [WHEAT flour, sugar, butter (MILK), demerara sugar, water, dark chocolate chips (cocoa mass, sugar, cocoa powder, cocoa butter, emulsifier (SOYA lecithin)), EGG powder, raising agent (bicarbonate of soda), salt, natural flavourings], milk chocolate chips (5%) [sugar, whole MILK powder, cocoa butter, cocoa mass, emulsifier (SOYA lecithin), natural vanilla flavouring], chocolate ripple (4%) [glucose syrup, sugar, water, cocoa powder, acidity regulator (citric acid), natural flavouring], MILK solids, butter (MILK), dextrose, emulsifier (mono and di-glycerides of fatty acids), stabilisers (locust bean gum, guar gum, carrageenan), glycerine, natural flavouring, colours (curcumin, annatto).