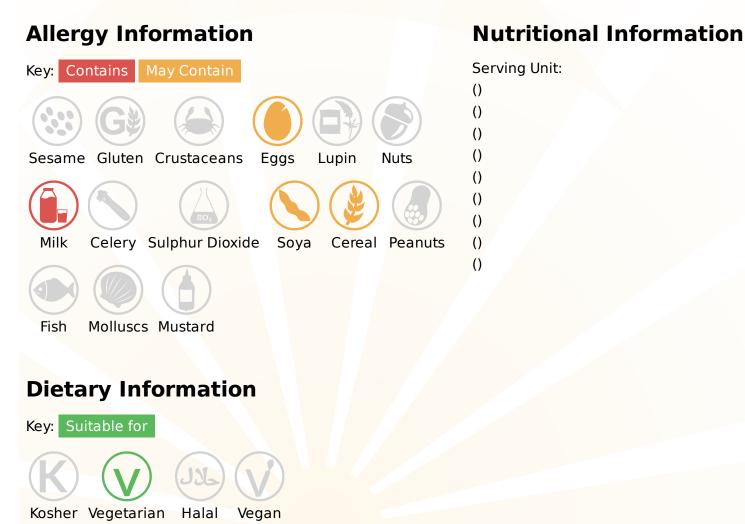

# Ingredients

Fresh MILK (55%), sugar, double cream (MILK) (16%), sugar, MILK solids, natural colouring (vegetable carbon), clotted cream (MILK)(2%), butter(MILK), emulsifier (mono- and diglycerides of fatty acids), stabilisers (locust bean gum, guar gum, carrageenan), glycerine (rapeseed), natural vanilla flavourings.