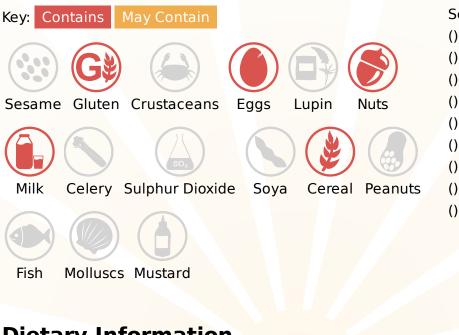

**Allergy Information** 

#### Ingredients

Ingredients: Sugar, WHEAT Flour (with Calcium, Iron, Niacin, Thiamin), Rapeseed and Palm Oils, Sugar, Water, Mixed Fruit Jam\*, EGG, ALMOND (3%), Rice Flour, Potato Starch, WHEAT GLUTEN, Whey Powder (from MILK), Salt, Honey, Raising Agents (Disodium Diphosphate, Potassium Carbonate), Preservative (Potassium Sorbate), Flavouring. \*Mixed Fruit Jam contains : Glucose Syrup, Apple Pulp, Liquid Sugar, Acidity Regulators (Citric Acid, Sodium Citrate), Plum Puree Concentrate, Colour (Anthocyanin), Apricot Puree Concentrate, Gelling Agent (Pectin), Preservative (Potassium Sorbate), Natural Flavouring.