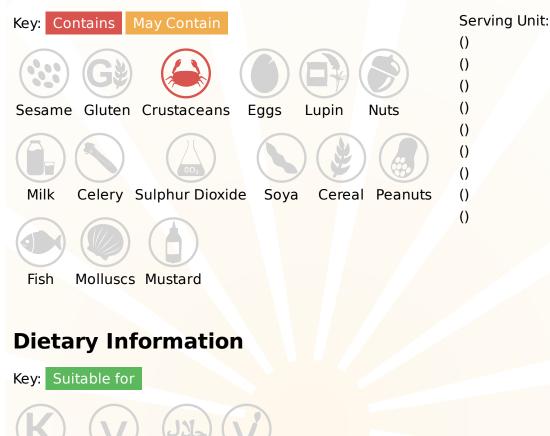

## Ingredients

Garlic (21.5%), Dried Red Chilli (19.0%), Lemongrass (18.5%), Shallot (14.5%), Salt (13.0%), Galangal (6%), SHRIMP (CRUSTACEANS) Paste (4.5%), (SHRIMP (CRUSTACEANS) 80%, Salt) Kaffir Lime Peel (2.5%), Pepper (0.5%)