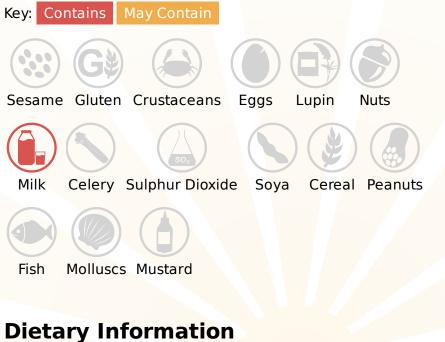

## Allergy Information

## Ingredients

Skimmed MILK, Sugar, Vegetable Oil (Fully Hydrogenated Palm), Whey Powder (MILK), Emulsifier E471, Stabilisers E417, E407, Flavouring, Acidity Regulator E339ii, Colour E160(a).