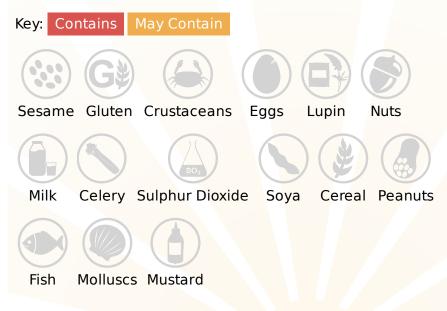

# **Allergy Information**

# Ingredients

Desiccated Coconut, Sodium Metabisulphite (E223)