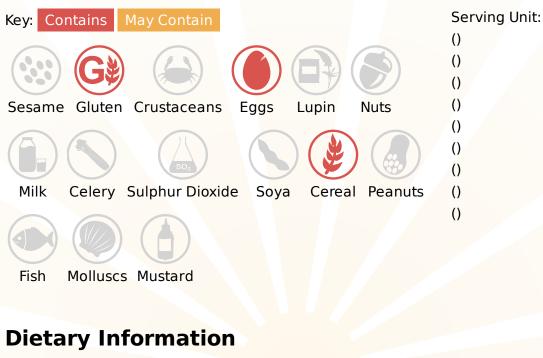

**Allergy Information** 

## Ingredients

WHEAT flour (containing iron, vitamin B3, vitamin B1, calcium carbonate), pasteurised whole EGG (3%), salt, acidity regulator (citric acid), colour (beta carotene), firming agents (potassium carbonate, sodium carbonate).