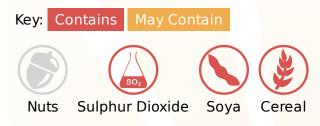

## **Allergy Information**

## Ingredients

Wholemeal WHEAT Flour, Water, Kibbled Malted WHEAT (3.5%), Sugar, Yeast, WHEAT Protein, Salt, Malted BARLEY Flour, Vegetable Oils (Rapeseed, Sustainable Palm), Vinegar, Emulsifier: E472e, SOYA Flour, Preservative: Calcium Propionate, Flour Treatment Agent: Ascorbic Acid (Vitamin C), With 62% Wholegrain (Wholemeal WHEAT Flour, Kibbled Malted WHEAT, Malted BARLEY Flour)