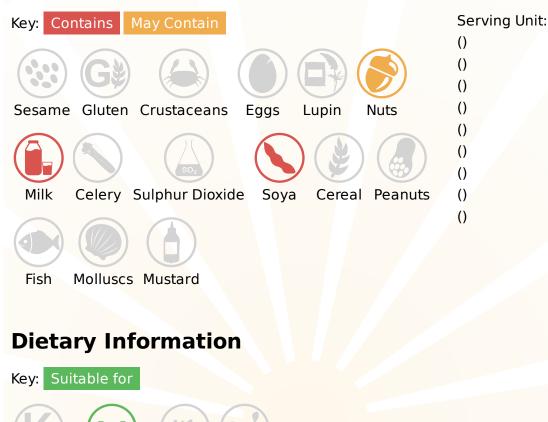

#### Ingredients

Cornish Whole MILK, Mango Sauce (14%) (Mango Puree, Sugar, Water, Cornflour, Flavourings, Colour (Carotenes), Acidity Regulator (Citric Acid)), Sugar, Cornish Clotted Cream (MILK) (5%), Butter Oil (MILK), Dried Skimmed MILK, Dried Glucose Syrup, Dextrose, White Chocolate Curls (1%) (Sugar, Cocoa Butter, Dried Whole MILK, Dried Whey (MILK), Lactose (MILK), Emulsifier (SOYA Lecithin), Vanilla Extract), Acidity Regulator (Trisodium Citrate), Emulsifier (Mono- and Diglycerides of Fatty Acids), Flavouring, Acid (Citric Acid), Stabilisers (Locust Bean Gum, Guar Gum), Colour (Carotenes).