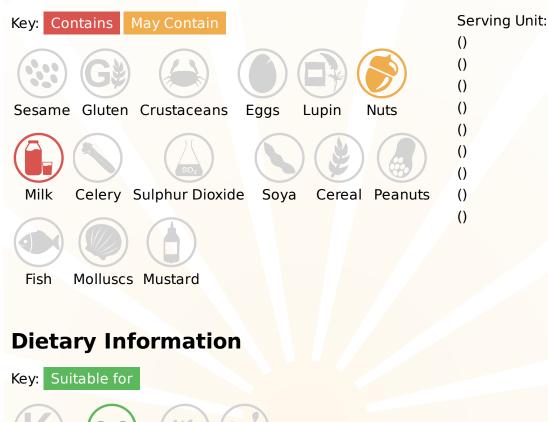

# Kellys Cherry Scooping Ice Cream - Information

TFS Product Code:025731Suppliers Product Code:Information Last Updated:Date Produced:17/09/2025

**Allergy Information** 

### Ingredients

Cornish Whole MILK, Sugar, Glucose Syrup, Butter Oil (MILK), Clotted Cream (MILK) (4.5%), Dried Skimmed MILK, Glucose-Fructose Syrup, Water, Dextrose, Cherry Puree, Diced Cherries, Colours (Anthocyanins, Beetroot Red), Cornflour, Emulsifier (Mono- and Diglycerides of Fatty Acids), Flavourings, Acidity Regulators (Citric Acid, Malic Acid), Fructose, Concentrated Cherry Juice, Concentrated Elderberry Juice, Stabilisers (Locust Bean Gum, Guar Gum, Xanthan Gum), Gelling Agent (Pectin).