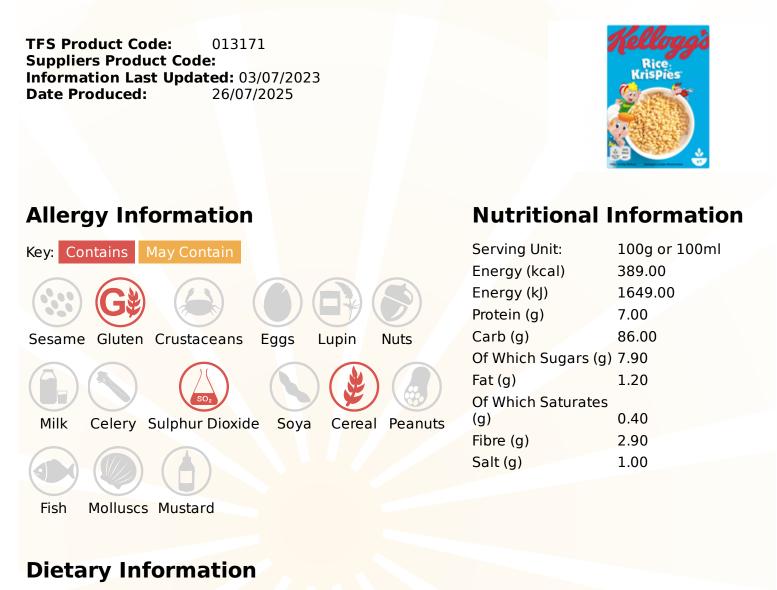

## Kellogg's Rice Krispies 22g Portions - Information

TFS Product Code:013171Suppliers Product Code:Information Last Updated:03/07/2023Date Produced:26/07/2025