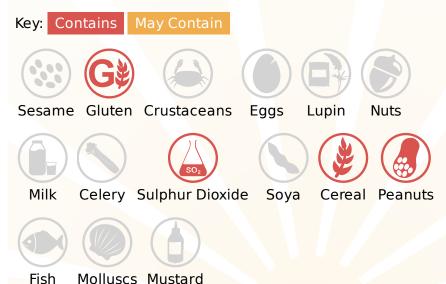

irresistibly crunchy flakes of golden corn are drizzled in yummy honey and chopped peanuts. This breakfast table classic is certain to brighten up your day with the delicious taste of honey combined with the classic Crunchy Nut taste you know and love. Not only do they taste amazing, Kellogg's Crunchy Nut Corn Flakes are enriched with 8 vitamins & minerals, plus they are made with no artificial colours or flavours. The only trouble is they taste too good! Enjoy as part of a balanced diet and healthy lifestyle. \*Please always check the label of the pack you receive as there may be differences from the information you read on site due to stock changeover

TFS Product Code: 030119 Suppliers Product Code: Information Last Updated: 25/11/2022 Date Produced: 17/08/2025

# Allergy Information



# **Nutritional Information**

| Serving Unit:       | 100g or 100ml |
|---------------------|---------------|
| Energy (kcal)       | 398.00        |
| Energy (kJ)         | 1683.00       |
| Protein (g)         | 6.00          |
| Carb (g)            | 82.00         |
| Of Which Sugars (g) | 35.00         |
| Fat (g)             | 4.50          |
| Of Which Saturates  |               |
| (g)                 | 0.70          |
| Fibre (g)           | 2.50          |
| Salt (g)            | 0.75          |

## **Dietary Information**

Key: Suitable for

Please Note: This information has been supplied by manufacturers and other third parties to Kosher Vegetarian Thompsons Food Service Ltd. Whilst we take steps to ensure the information is correct and regularly updated, we give no warranty