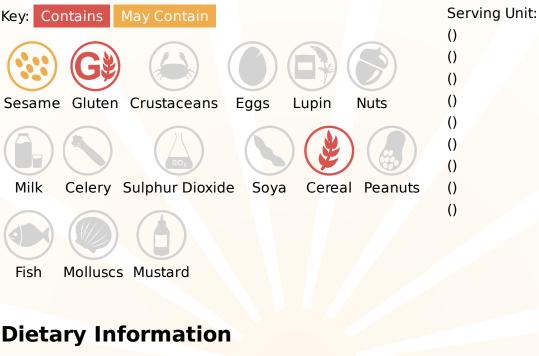

Thompsons Food Service Ltd. 26 - 28 Southgates Road Great Yarmouth Norfolk NR30 3LL



Tel: 01493 249649 Fax: 0845 051 8772 E-Mail: accounts@tfsltd.co.uk Web: www.tfsltd.co.uk

### Kara MK5 Large Sliced Plain Bap - Information

A large soft white sandwich bap. Excellent for both hot and cold fillings.

TFS Product Code:016006Suppliers Product Code:Information Last Updated:09/10/2019Date Produced:07/05/2024

**Allergy Information** 



# **Nutritional Information**





**Please Note:** This information has been supplied by manufacturers and other third parties to Thompsons Food Service Ltd. Whilst we take steps to ensure the information is correct and regularly updated, we give no warranty and no guarantee to the accuracy of this information. Product information and ingredients may change; please always read product labels carefully in addition to this document for accuracy. Please also consider changes to ingredients when products have been substituted.

> Registered Office: 7 Church Plain, Great Yarmouth, Norfolk, NR30 1PL, England Company No: 07107278 VAT No: GB 986 0801 93 Directors: E. Thompson, R. Thompson, T. Thompson



#### Kara MK5 Large Sliced Plain Bap - Information

TFS Product Code: 016006 Suppliers Product Code: Information Last Update