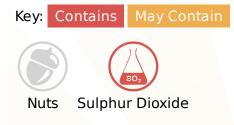

## **Allergy Information**

#### Ingredients

Water, Fruit Juices from Concentrate (Apple 27%, Raspberry 5%), Sugar, Acid (Citric Acid), Stabiliser (Pectin), Colour (Anthocyanins), Flavourings, Acidity Regulator (Sodium Citrate), Preservative (Potassium Sorbate), Antioxidant (Ascorbic Acid), Sweetener (Sucralose)