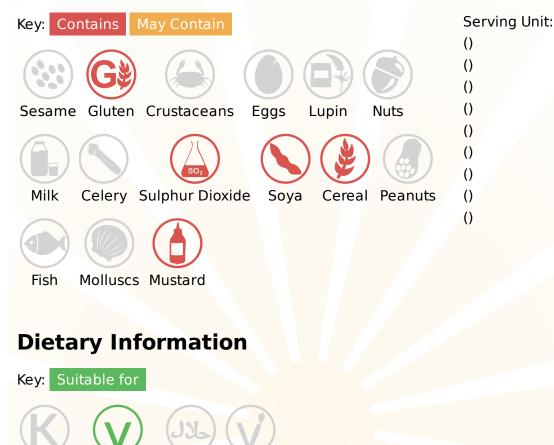

# **Nutritional Information**

Vegan

**Please Note:** This information has been supplied by manufacturers and other third parties to Thompsons Food Service Ltd. Whilst we take steps to ensure the information is correct and regularly updated, we give no warranty and no guarantee to the accuracy of this information. Product information and ingredients may change; please always read product labels carefully in addition to this document for accuracy. Please also consider changes to ingredients when products have been substituted.

> Registered Office: Nelsons Yard, South Denes Road, Great Yarmouth, NR30 3PR, England Company No: 07107278 VAT No: GB 986 0801 93 Directors: E. Thompson, R. Thompson, T. Thompson

Kosher Vegetarian Halal

### Ingredients

Fortified WHEAT flour (WHEAT flour, Calcium carbonate, Iron, Niacin, Thiamin), Palm oil, Rapeseed oil, Sugar, Flavour enhancer (Monosodium Glutamate), Salt, Cardamom, Curry powder (2%) (Coriander, Turmeric, Cumin, Gram flour, Salt, Fenugreek, Black Pepper, Chilli, Garlic, Fennel seed, MUSTARD, Star Anise), Water, Cinnamon, SOYA Sauce (Water, SOYA bean, Sugar, Salt, WHEAT flour, Mushroom extract), Cumin, Star Anise, Nutmeg, Liquorice, Garam Masala (Coriander, Cassia, Ginger, Cloves), Fenugreek, Black Pepper, Chilli Powder, Clove, Turmeric.