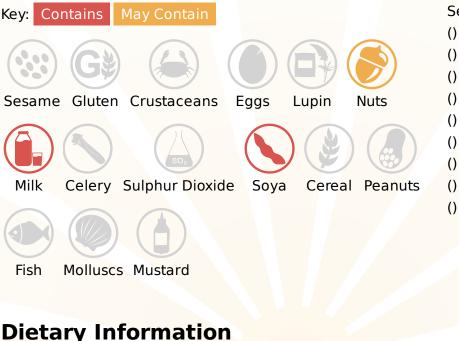

Thompsons Food Service Ltd. Nelsons Yard South Denes Road Great Yarmouth Norfolk **NR30 3PR** 



Tel: 01493 249649 Fax: 0845 051 8772 E-Mail: accounts@tfsltd.co.uk Web: www.tfsltd.co.uk

#### **Elizabeth Shaw Milk Mint Crisp - Information**

Creamy milk and rich dark chocolates flavoured with natural peppermint oil

**TFS Product Code:** 012476 **Suppliers Product Code:** Information Last Updated: 11/03/2019 Date Produced: 04/09/2025

**Allergy Information** 



# **Nutritional Information**



Serving Unit:

- ()
- ()
- ()
- ()
- ()

Key: Suitable for Kosher Vegetarian Halal

Vegan

Please Note: This information has been supplied by manufacturers and other third parties to Thompsons Food Service Ltd. Whilst we take steps to ensure the information is correct and regularly updated, we give no warranty and no guarantee to the accuracy of this information. Product information and ingredients may change; please always read product labels carefully in addition to this document for accuracy. Please also consider changes to ingredients when products have been substituted.

> Registered Office: Nelsons Yard, South Denes Road, Great Yarmouth, NR30 3PR, England Company No: 07107278 VAT No: GB 986 0801 93 Directors: E. Thompson, R. Thompson, T. Thompson



#### **Elizabeth Shaw Milk Mint